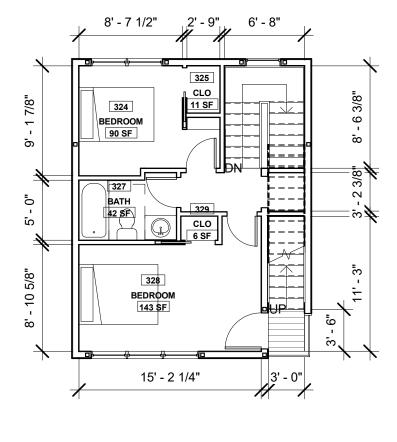

R STUDY - SUMMER        |  |  |
| BZA19              | SOLAR STUDY - SUMMER        |  |  |
| BZA20              | SOLAR STUDY - WINTER        |  |  |
| BZA21              | SOLAR STUDY - WINTER        |  |  |
| BZA23              | RENDERING - MATTER OF RIGHT |  |  |
| BZA24              | RENDERING - PROPOSED        |  |  |









0





 $BZA02_{\text{614 OTIS PL LLC}}$ 

■ R. MICHAEL CROSS■ DESIGN GROUP





















A 0 5 614 OTIS PL NW

R. MICHAEL CROSS DESIGN GROUP

ADR

00 BASEMENT - EXISTING PLANS
A202 BZA05 1/8" = 1'-0"

18' - 0"

3' - 0'

-16' - 8"

367 LIVING 268 SF 6' - 1"

- 1 5/8"

ō

14' - 10 3/8"

11' - 6 1/2"

366

KITCHEN 94 SF

REF.

23' - 0"









R. MICHAEL CROSSDESIGN GROUP







R. MICHAEL CROSSDESIGN GROUP

2nd FLOOR - BZA SET

A201 BZA08 1/8" = 1'-0"





124/19 04/24/19 24 OTIS PL NW 614 OTIS LLC

R. MICHAEL CROSSDESIGN GROUP























R. MICHAEL CROSS DESIGN GROUP

04/24/19
614 OTIS PL NW
614 OTIS LLC

ADR



04/24/19 614 OTIS PL NW 614 OTIS LLC

PO

ADR

**WEST**BZA17 1/8" = 1'-0"



**OTIS PL NW** 

**SOLAR STUDY - 12PM SS** A201 BZA18 1" = 20'-0"

**OTIS PL NW** 

ADR SOLAR STUDY - 12PM SS EXIST

A201 BZA18 1" = 20'-0"









OTIS PL NW

SOLAR STUDY - 4PM SS EXIST

A201 BZA19 1" = 20'-0"

**32/15/19 614 OTIS PL NW**614 OTIS LLC

O

ADR

R. MICHAEL CROSS DESIGN GROUP







R. MICHAEL CROSS DESIGN GROUP

ADR OT

3ZZZ25/19 614 OTIS PL NW 614 OTIS LLC

BZA - COURTYARD

# **LEGEND**

---- EXISTING GRADE

ACCESSORY BUILDING



3 BZA - STREET SECTION

TP01 BZA23 1/16" = 1'-0"

#### **LEGEND**

EXISTING GRADE

BUILDING BEHI