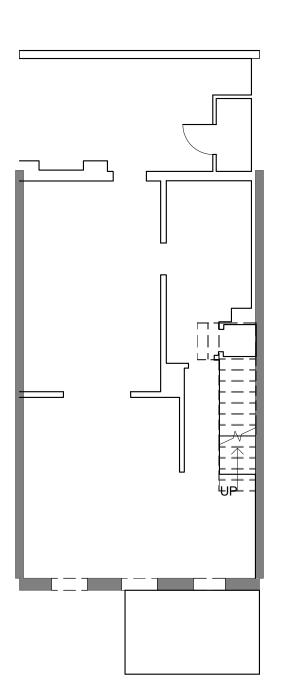

0

 $BZA02_{\text{614 OTIS PL LLC}}$ 

■ R. MICHAEL CROSS■ DESIGN GROUP

A 0 5 614 OTIS PL NW

R. MICHAEL CROSS DESIGN GROUP

ADR

00 BASEMENT - EXISTING PLANS
A202 BZA05 1/8" = 1'-0"

18' - 0"