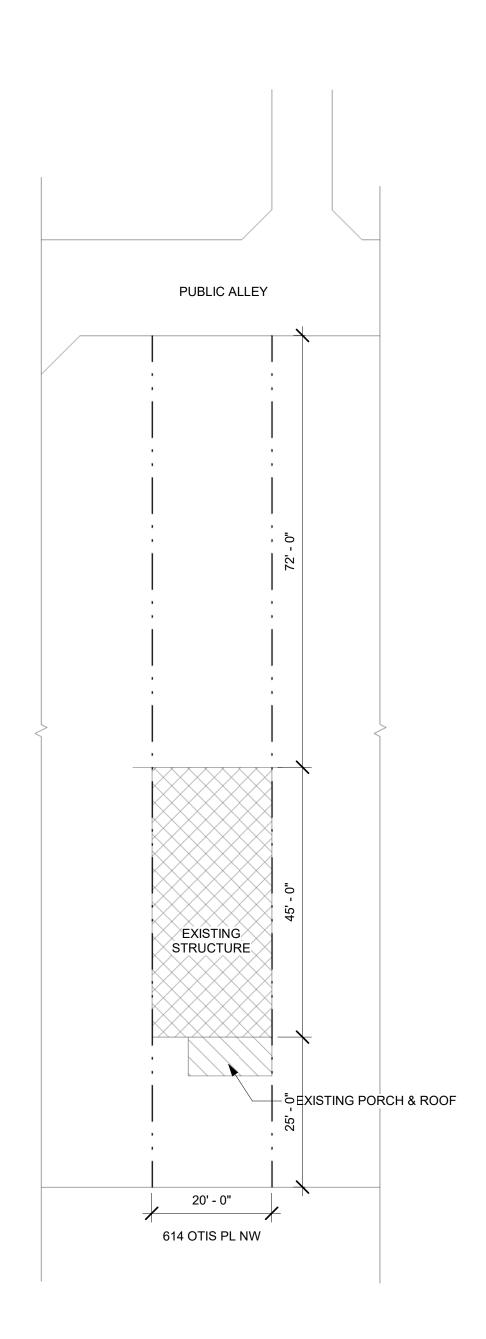

### **ZONING INFO**

| Address:           | 614 OTIS PL NW<br>WASHINGTON DC 20010 |
|--------------------|---------------------------------------|
| SSL:               | 3035 0063                             |
| Zoning:            | RF-1                                  |
| Historic District: | N/A                                   |
| Lot Area:          | 2840 SF                               |
| Lot Width:         | 20 FT                                 |
| ANC:               | ANC 1A                                |

|                  | EXISTING                | ALLOWED/REQ.          | PROPOSED               |
|------------------|-------------------------|-----------------------|------------------------|
| Land Use:        | 1-UNIT<br>SINGLE-FAMILY |                       | 3-UNIT<br>MULTI-FAMILY |
| # of Stories:    | 2                       | 3 MAX                 | 3                      |
| Rear Yard:       | X FT                    | X FT MIN              | X FT                   |
| Side Yard:       | N/A                     | N/A                   | N/A                    |
| Building Height: | 24 FT                   | 35 FT MAX             | 35 FT                  |
| FAR:             | 2184 SF                 | 6816 SF (inc. cellar) | 6256 SF (inc. cellar)  |
| Lot Occupancy:   | 34%                     | 60%                   | 45%                    |
| Parking:         | 0 Spaces                | 1 Spaces              | 1 Spaces               |