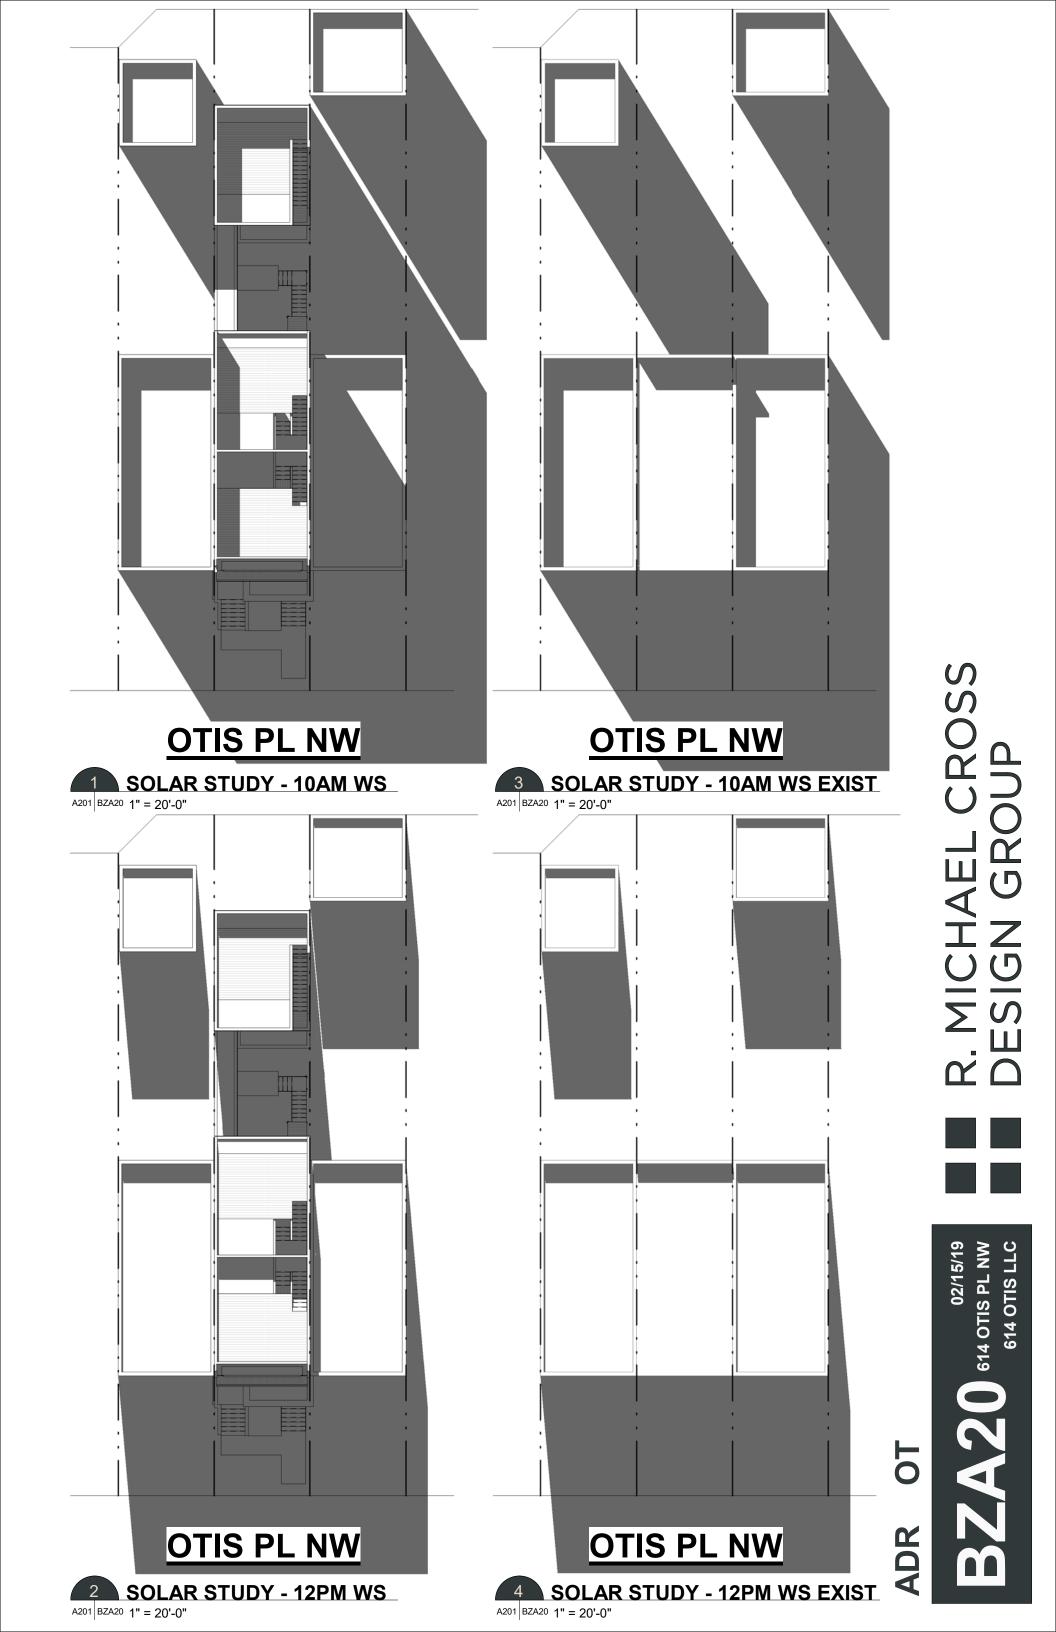

|   | , |  |
|---|---|--|
| E |   |  |
| Е |   |  |
| Е |   |  |
| Е |   |  |
| Е |   |  |
| Е |   |  |
| E |   |  |
| Е |   |  |
| Е |   |  |
| E |   |  |
|   |   |  |

| DRAWING LIST - BZA |                             |  |  |
|--------------------|-----------------------------|--|--|
| Sheet Number       | Sheet Name                  |  |  |
|                    |                             |  |  |
| BZA13              | REAR ELEVATION              |  |  |
| BZA14              | CTYD ELEVATION - FRONT      |  |  |
| BZA15              | CTYD ELEVATION - REAR       |  |  |
| BZA16              | EAST ELEVATION              |  |  |
| BZA17              | WEST ELEVATION              |  |  |
| BZA18              | SOLAR STUDY - SUMMER        |  |  |
| BZA19              | SOLAR STUDY - SUMMER        |  |  |
| BZA20              | SOLAR STUDY - WINTER        |  |  |
| BZA21              | SOLAR STUDY - WINTER        |  |  |
| BZA23              | RENDERING - MATTER OF RIGHT |  |  |
| BZA24              | RENDERING - PROPOSED        |  |  |