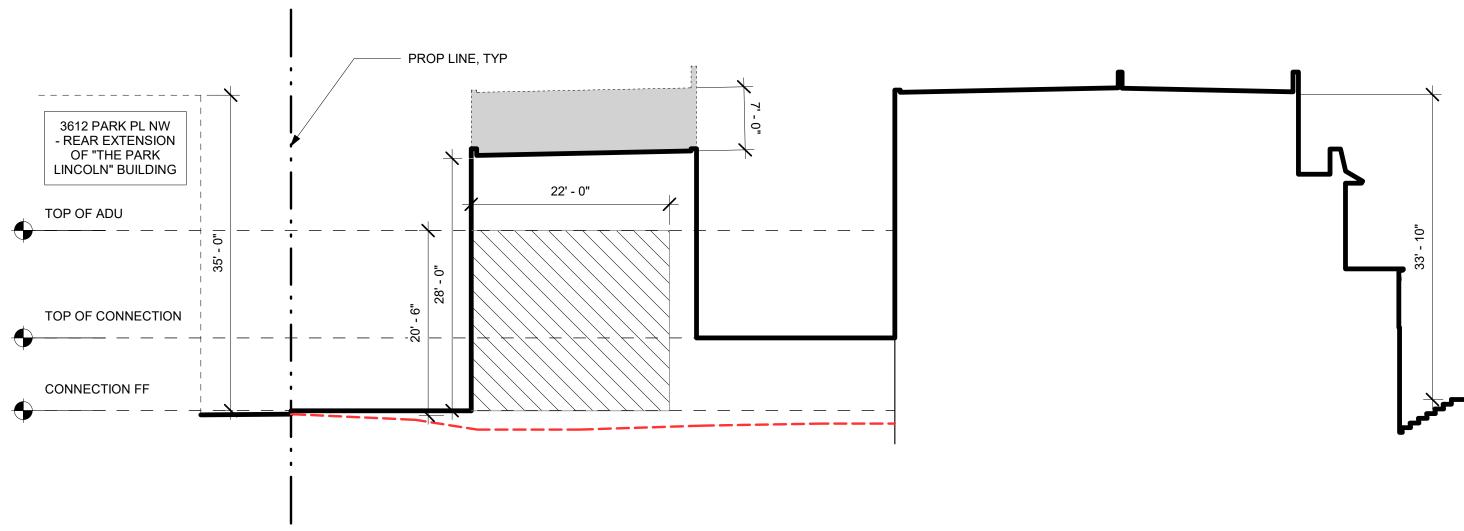

#### **LEGEND**

EXISTING GRADE

BUILDING BEHIND

ACCESSORY BUILDING

ORIGINAL MASS PRIOR TO CONCESSIONS FOR ANC & BZA

BZA - STREET SECTION W/ MATTER OF RIGHT ACCESSORY BUILDING

A201 BZA24 3/32" = 1'-0"

R. MICHAEL CROSS