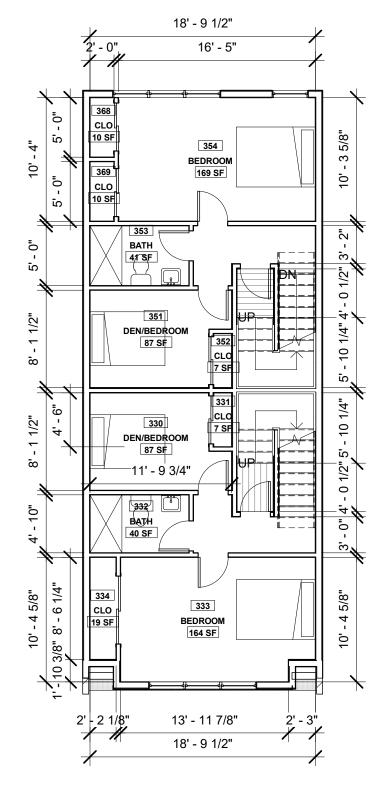

STUDY - SUMMER        |  |  |
| BZA19              | SOLAR STUDY - SUMMER        |  |  |
| BZA20              | SOLAR STUDY - WINTER        |  |  |
| BZA21              | SOLAR STUDY - WINTER        |  |  |
| BZA23              | RENDERING - MATTER OF RIGHT |  |  |
| BZA24              | RENDERING - PROPOSED        |  |  |









0





 $BZA02_{\text{614 OTIS PL LLC}}$ 

■ R. MICHAEL CROSS■ DESIGN GROUP





















A 0 5 614 OTIS PL NW

R. MICHAEL CROSS DESIGN GROUP

ADR

00 BASEMENT - EXISTING PLANS
A202 BZA05 1/8" = 1'-0"

18' - 0"

3' - 0'

-16' - 8"

367 LIVING 268 SF 6' - 1"

- 1 5/8"

ō

14' - 10 3/8"

11' - 6 1/2"

366

KITCHEN 94 SF

REF.

23' - 0"









R. MICHAEL CROSSDESIGN GROUP







R. MICHAEL CROSSDESIGN GROUP

2nd FLOOR - BZA SET

A201 BZA08 1/8" = 1'-0"





124/19 04/24/19 24 OTIS PL NW 614 OTIS LLC

R. MICHAEL CROSSDESIGN GROUP























R. MICHAEL CROSS DESIGN GROUP

04/24/19
614 OTIS PL NW
614 OTIS LLC

ADR



04/24/19 614 OTIS PL NW 614 OTIS LLC

PO

ADR

**WEST**BZA17 1/8" = 1'-0"



**OTIS PL NW** 

**SOLAR STUDY - 12PM SS** A201 BZA18 1" = 20'-0"

**OTIS PL NW** 

ADR SOLAR STUDY - 12PM SS EXIST

A201 BZA18 1" = 20'-0"









OTIS PL NW

SOLAR STUDY - 4PM SS EXIST

A201 BZA19 1" = 20'-0"

**32/15/19 614 OTIS PL NW**614 OTIS LLC

O

ADR

R. MICHAEL CROSS DESIGN GROUP







R. MICHAEL CROSS DESIGN GROUP

ADR OT

3ZZZ25/19 614 OTIS PL NW 614 OTIS LLC

BZA - COURTYARD

# **LEGEND**

---- EXISTING GRADE

ACCESSORY BUILDING



3 BZA - STREET SECTION

TP01 BZA23 1/16" = 1'-0"

#### **LEGEND**

EXISTING GRADE

BUILDING BEHIND