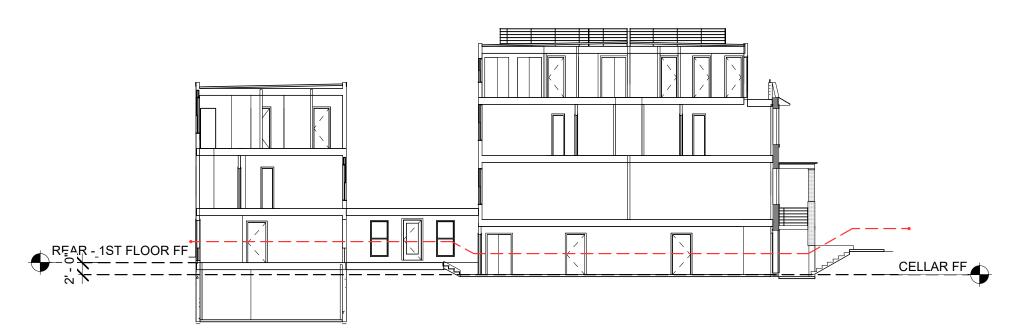

# **LEGEND**

---- EXISTING GRADE

ACCESSORY BUILDING

3 BZA - STREET SECTION

TP01 BZA23 1/16" = 1'-0"

#### **LEGEND**

EXISTING GRADE

BUILDING BEHIND

ACCESSORY BUILDING

ORIGINAL MASS PRIOR TO CONCESSIONS FOR ANC & BZA

BZA - STREET SECTION W/ MATTER OF RIGHT ACCESSORY BUILDING

A201 BZA24 3/32" = 1'-0"

R. MICHAEL CROSS