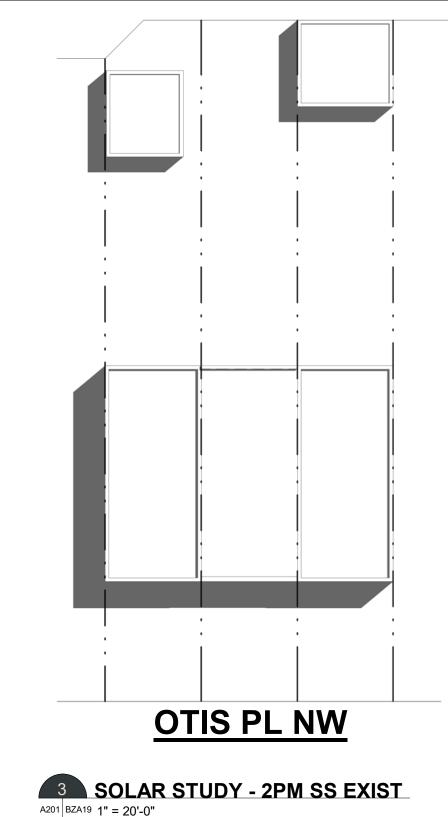

**OTIS PL NW** 

**SOLAR STUDY - 12PM SS** A201 BZA18 1" = 20'-0"

**OTIS PL NW** 

ADR SOLAR STUDY - 12PM SS EXIST

A201 BZA18 1" = 20'-0"

OTIS PL NW

SOLAR STUDY - 4PM SS EXIST

A201 BZA19 1" = 20'-0"