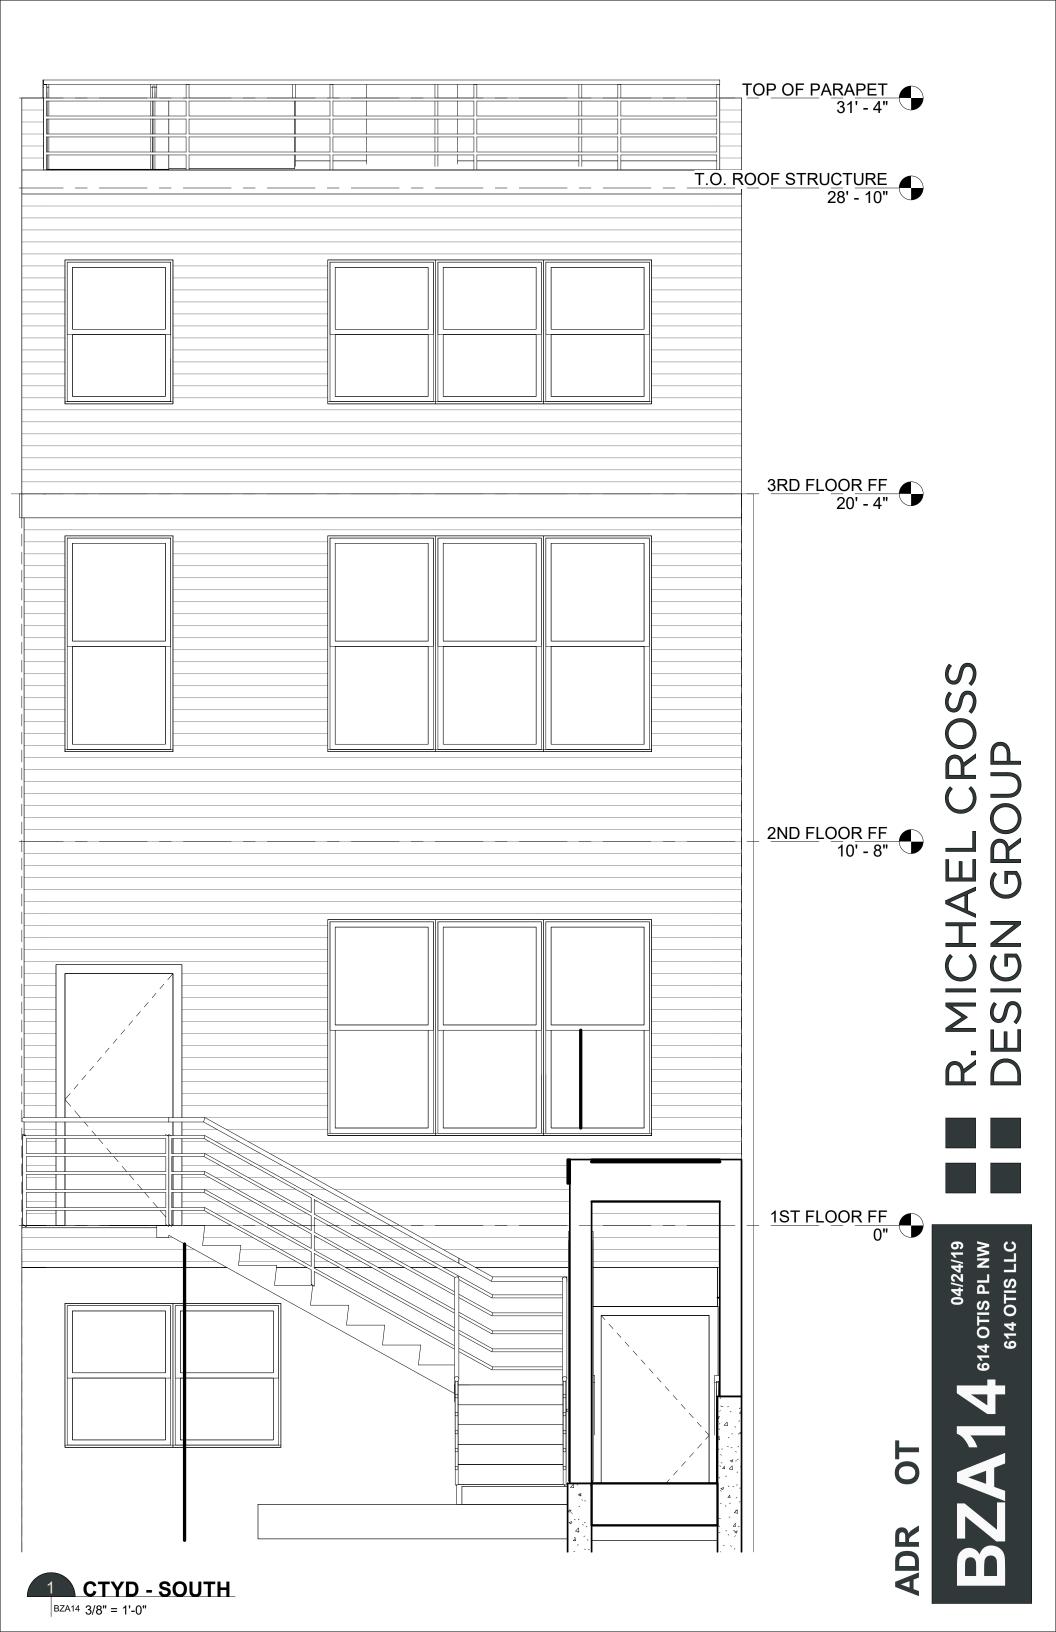

### **DRAWING LIST - BZA Sheet Number Sheet Name**

| BZA01 | COVER SHEET           |
|-------|-----------------------|
| BZA02 | PHOTOS                |
| BZA03 | SITE PLAN - EXISTING  |
| BZA04 | SITE PLAN - COURTYARD |
| BZA05 | EXISTING PLANS        |
| BZA06 | PROPOSED CELLAR       |
| BZA07 | PROPOSED 1ST FLOOR    |
| BZA08 | PROPOSED 2ND FLOOR    |
| BZA09 | PROPOSED 3RD FLOOR    |
| BZA10 | PROPOSED ROOF         |
| BZA11 | BUILDING SECTION      |
| BZA12 | FRONT ELEVATION       |