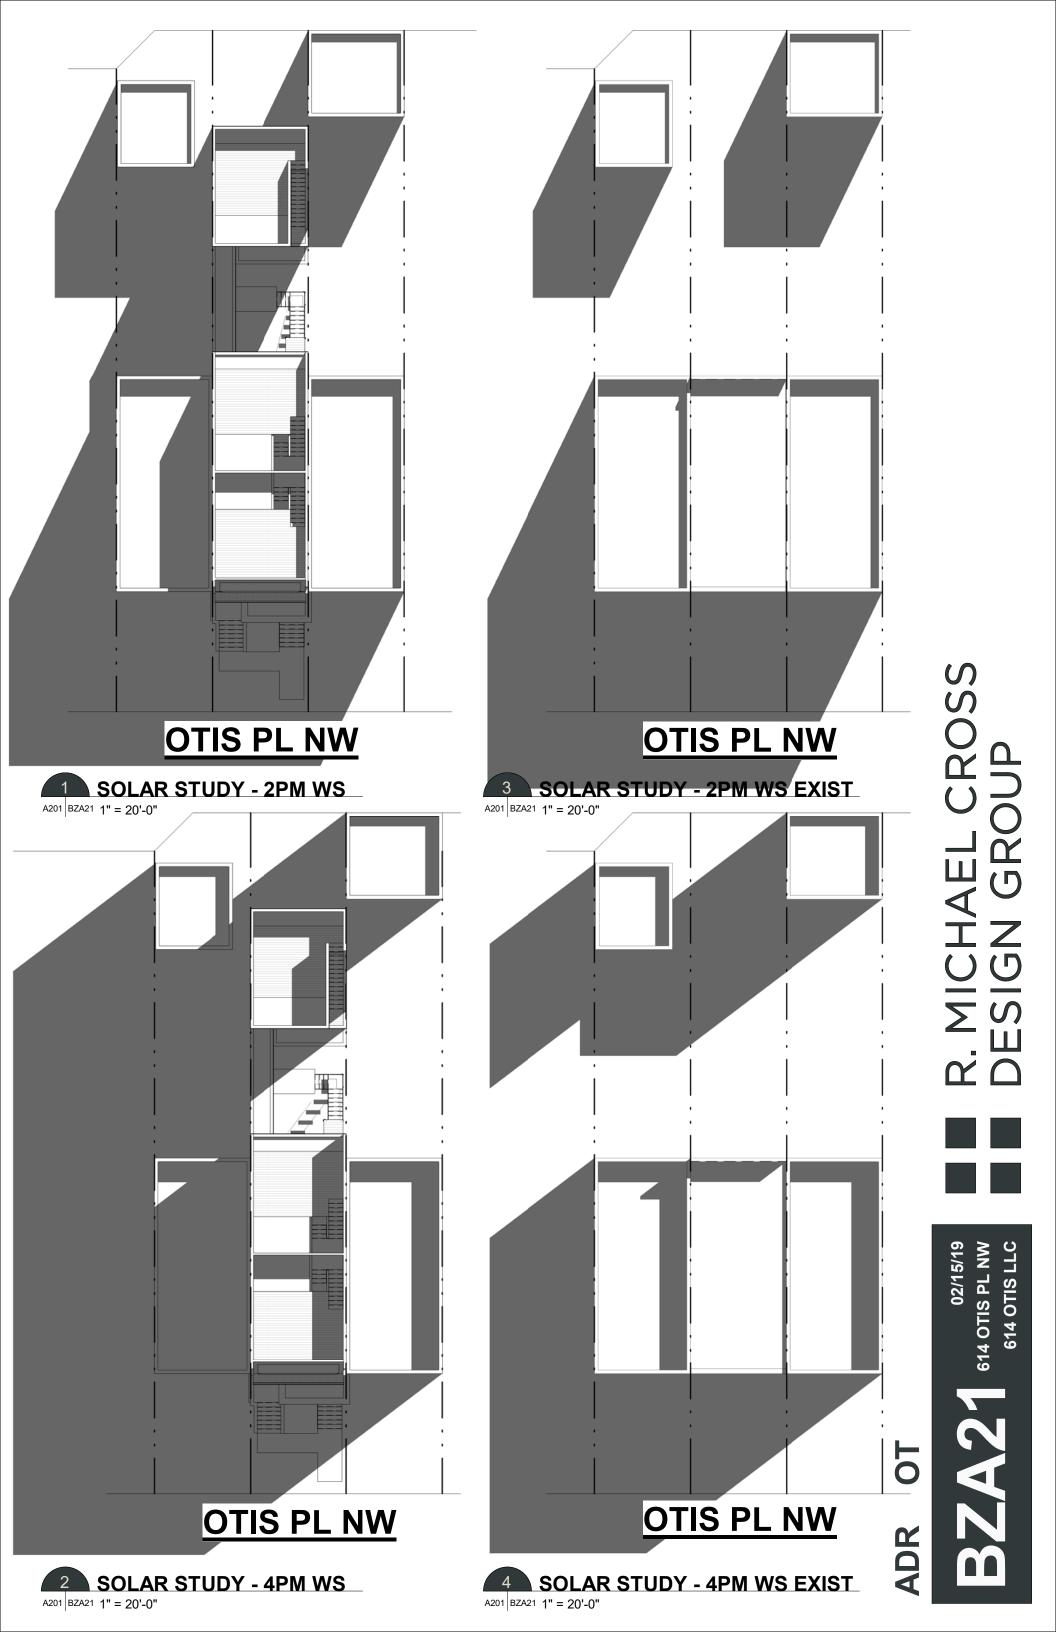

**OTIS PL NW** 

**SOLAR STUDY - 12PM SS** A201 BZA18 1" = 20'-0"

**OTIS PL NW** 

ADR SOLAR STUDY - 12PM SS EXIST

A201 BZA18 1" = 20'-0"

OTIS PL NW

SOLAR STUDY - 4PM SS EXIST

A201 BZA19 1" = 20'-0"