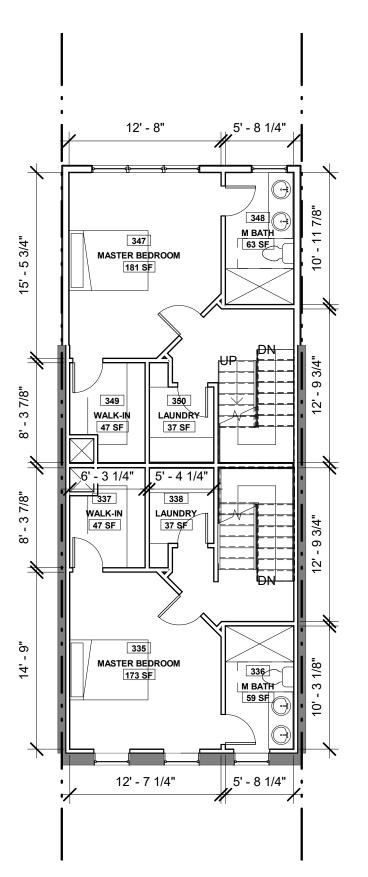

KITCHEN 94 SF

REF.

23' - 0"

R. MICHAEL CROSSDESIGN GROUP

R. MICHAEL CROSSDESIGN GROUP

2nd FLOOR - BZA SET

A201 BZA08 1/8" = 1'-0"

124/19 04/24/19 24 OTIS PL NW 614 OTIS LLC