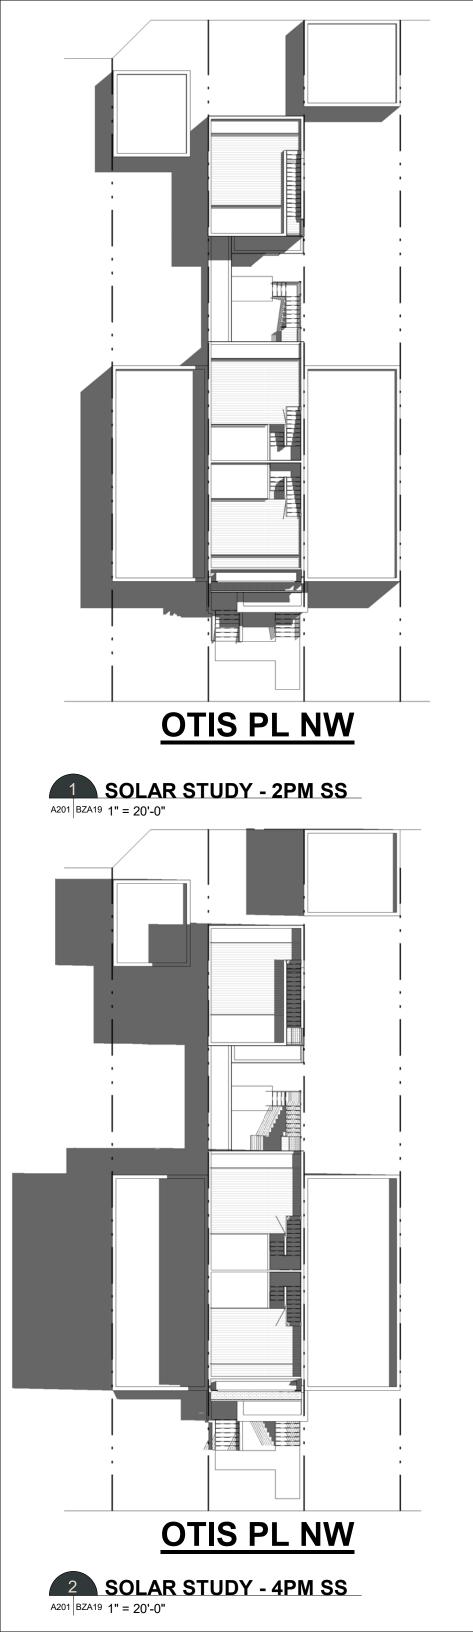

**OTIS PL NW** 

**SOLAR STUDY - 12PM SS** A201 BZA18 1" = 20'-0"

**OTIS PL NW** 

ADR SOLAR STUDY - 12PM SS EXIST

A201 BZA18 1" = 20'-0"

OTIS PL NW

SOLAR STUDY - 4PM SS EXIST

A201 BZA19 1" = 20'-0"