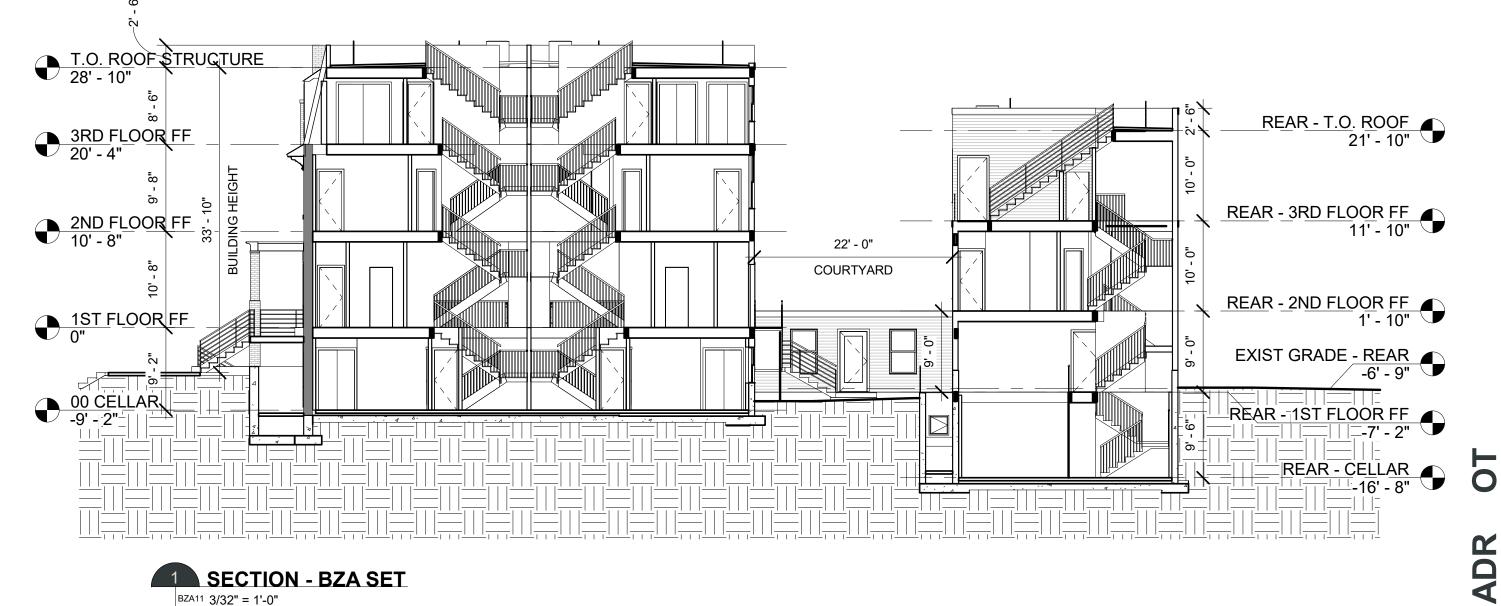

### **DRAWING LIST - BZA Sheet Number Sheet Name**

| BZA01 | COVER SHEET           |
|-------|-----------------------|
| BZA02 | PHOTOS                |
| BZA03 | SITE PLAN - EXISTING  |
| BZA04 | SITE PLAN - COURTYARD |
| BZA05 | EXISTING PLANS        |
| BZA06 | PROPOSED CELLAR       |
| BZA07 | PROPOSED 1ST FLOOR    |
| BZA08 | PROPOSED 2ND FLOOR    |
| BZA09 | PROPOSED 3RD FLOOR    |
| BZA10 | PROPOSED ROOF         |
| BZA11 | BUILDING SECTION      |
| BZA12 | FRONT ELEVATION       |