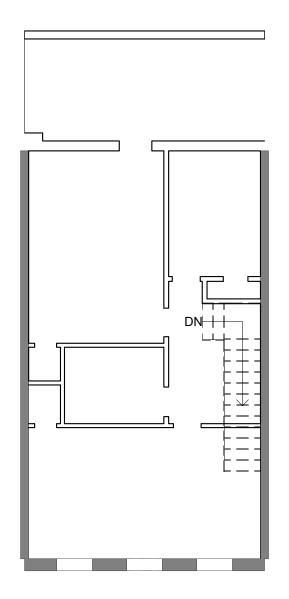

KITCHEN 94 SF

REF.

23' - 0"

R. MICHAEL CROSSDESIGN GROUP

R. MICHAEL CROSSDESIGN GROUP

2nd FLOOR - BZA SET

A201 BZA08 1/8" = 1'-0"

124/19 04/24/19 24 OTIS PL NW 614 OTIS LLC