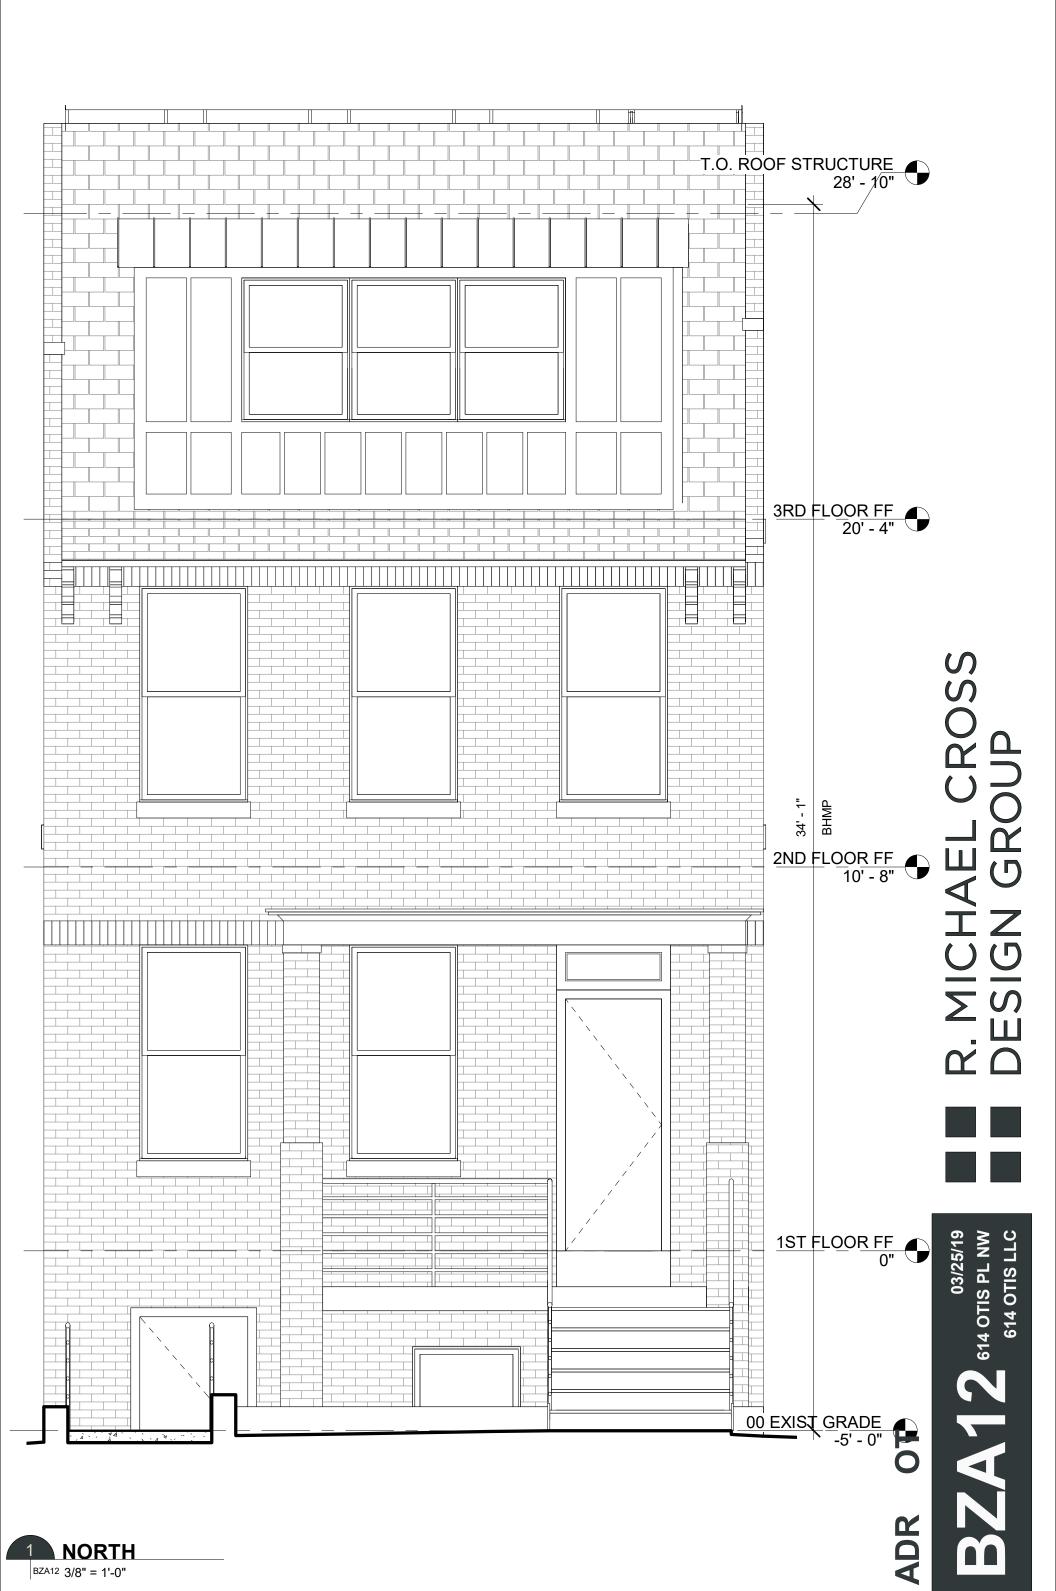

### **DRAWING LIST - BZA Sheet Number Sheet Name**

| BZA01 | COVER SHEET           |
|-------|-----------------------|
| BZA02 | PHOTOS                |
| BZA03 | SITE PLAN - EXISTING  |
| BZA04 | SITE PLAN - COURTYARD |
| BZA05 | EXISTING PLANS        |
| BZA06 | PROPOSED CELLAR       |
| BZA07 | PROPOSED 1ST FLOOR    |
| BZA08 | PROPOSED 2ND FLOOR    |
| BZA09 | PROPOSED 3RD FLOOR    |
| BZA10 | PROPOSED ROOF         |
| BZA11 | BUILDING SECTION      |
| BZA12 | FRONT ELEVATION       |