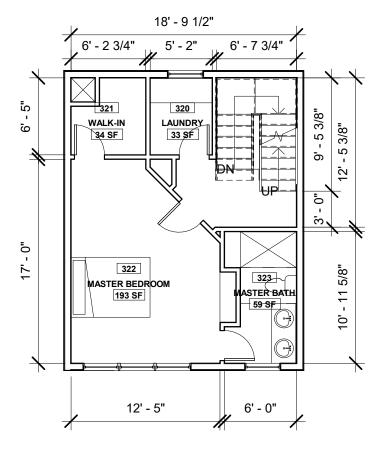

0

 $BZA02_{\text{614 OTIS PL LLC}}$ 

■ R. MICHAEL CROSS■ DESIGN GROUP

A 0 5 614 OTIS PL NW

R. MICHAEL CROSS DESIGN GROUP

ADR

00 BASEMENT - EXISTING PLANS
A202 BZA05 1/8" = 1'-0"

18' - 0"