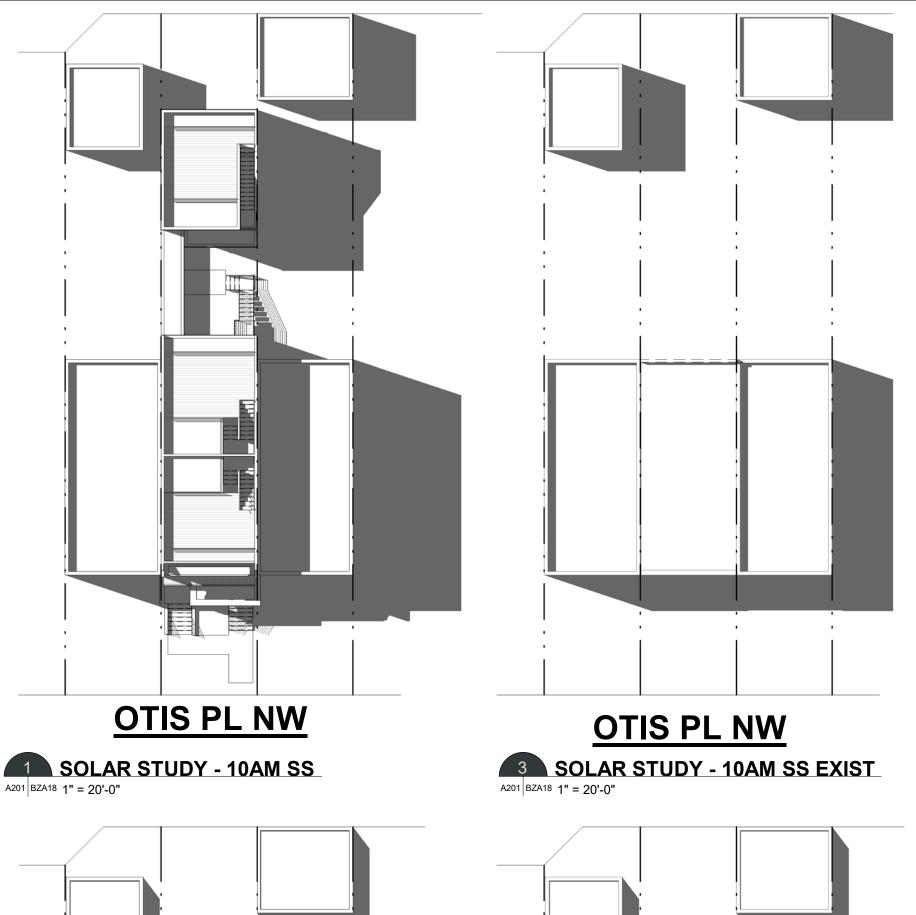

**OTIS PL NW** 

**SOLAR STUDY - 12PM SS** A201 BZA18 1" = 20'-0"

**OTIS PL NW** 

ADR SOLAR STUDY - 12PM SS EXIST

A201 BZA18 1" = 20'-0"

OTIS PL NW

SOLAR STUDY - 4PM SS EXIST

A201 BZA19 1" = 20'-0"