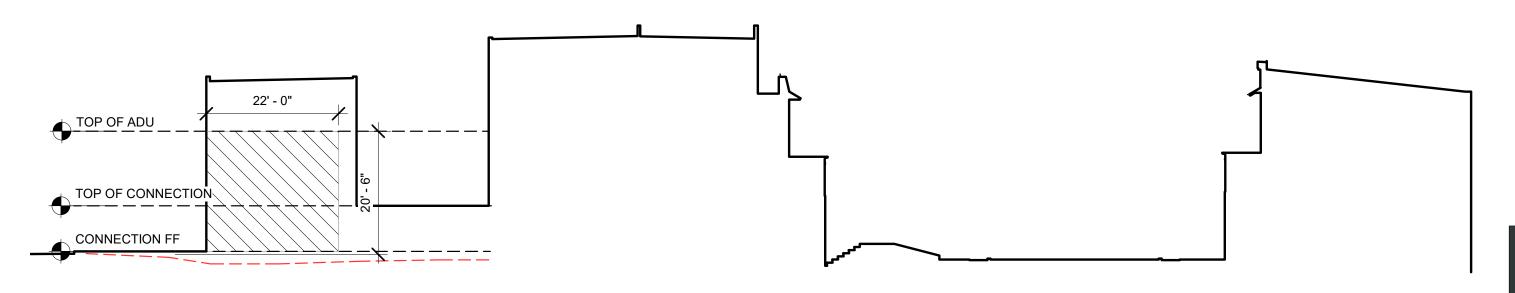

# **LEGEND**

---- EXISTING GRADE

ACCESSORY BUILDING

3 BZA - STREET SECTION

TP01 BZA23 1/16" = 1'-0"