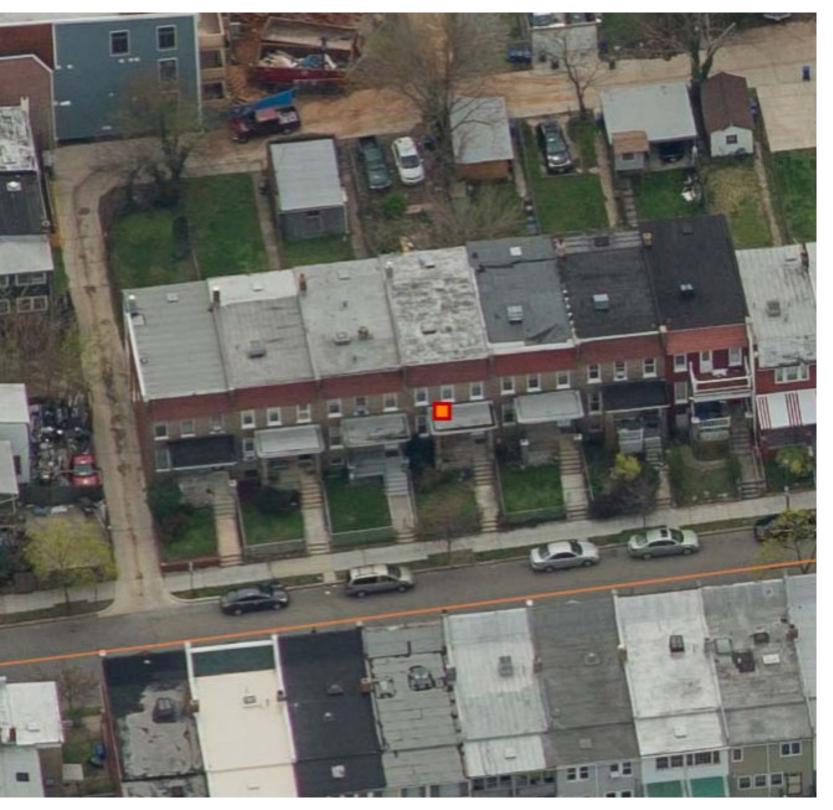

### **ZONING INFO**

| Address:           | 614 OTIS PL NW<br>WASHINGTON DC 20010 |
|--------------------|---------------------------------------|
| SSL:               | 3035 0063                             |
| Zoning:            | RF-1                                  |
| Historic District: | N/A                                   |
| Lot Area:          | 2840 SF                               |
| Lot Width:         | 20 FT                                 |
| ANC:               | ANC 1A                                |