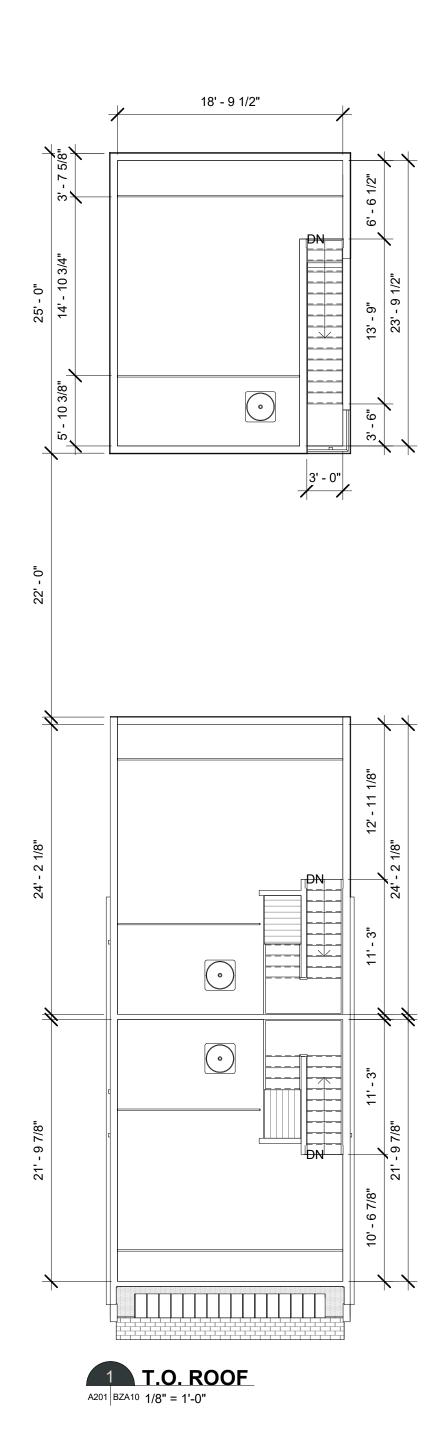

### **DRAWING LIST - BZA Sheet Number Sheet Name**

| BZA01 | COVER SHEET           |
|-------|-----------------------|
| BZA02 | PHOTOS                |
| BZA03 | SITE PLAN - EXISTING  |
| BZA04 | SITE PLAN - COURTYARD |
| BZA05 | EXISTING PLANS        |
| BZA06 | PROPOSED CELLAR       |
| BZA07 | PROPOSED 1ST FLOOR    |
| BZA08 | PROPOSED 2ND FLOOR    |
| BZA09 | PROPOSED 3RD FLOOR    |
| BZA10 | PROPOSED ROOF         |
| BZA11 | BUILDING SECTION      |
| BZA12 | FRONT ELEVATION       |